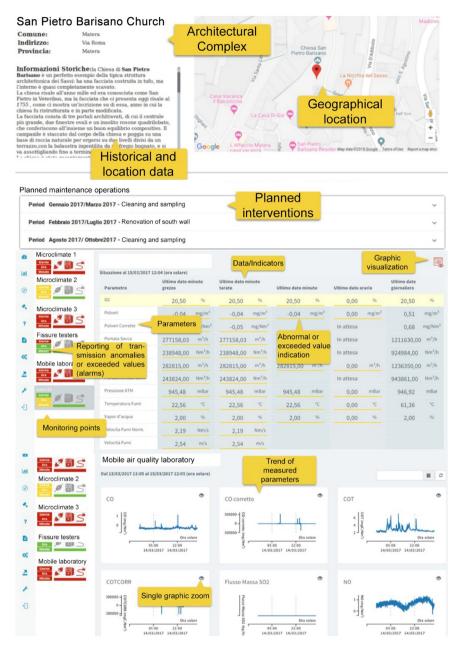

 Basilicata - Smart cities and Communities and Social Innovation "Product and process innovation for sustainable and planned maintenance, conservation and restoration of Cultural Heritage" [33–36]

He Ma In (Heritage Maintenance Innovation) technological platform for the programming of maintenance interventions.