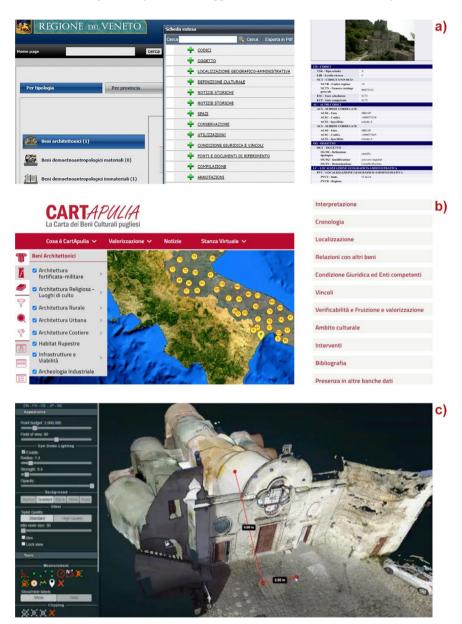

As regards the definition of specific platforms generally related to the Architectural Heritage, we can distinguish between national digital tools and additional tools developed autonomously by the regions. At national level, the following platforms are included:

#### - General Catalogue of Cultural Heritage [2]

Database of catalogued Cultural Heritage in Italy. Each file contains photos, typological and cultural definition, qualification, denomination, geographical-administrative location, historical information, plan, structural and material information, state of conservation, uses, legal status and constraints, sources and reference documents.

#### - MiC, Online Constraints [3]

National Protection System for Cultural Heritage. A file on an Architectural Heritage contains general information, constraints, photos, documentation, location, competent Institution and recorder, historical period, cadastral data, geographical information, state of conservation and seismic risk.

- Veneto - Veneto Region Cultural Heritage Catalogue [18]

Technological platform of the regional Cultural Heritage.

 Friuli Venezia Giulia - Regional Information System of Friuli Venezia Giulia's Cultural Heritage [19]

In particular, the platform provides information, cataloguing sheets and other multimedia services related to the Activities and Cultural Heritage in the area.

- Puglia - CartApulia [30]

Territorial information system for research, valorisation and monitoring of regional Cultural Heritage.