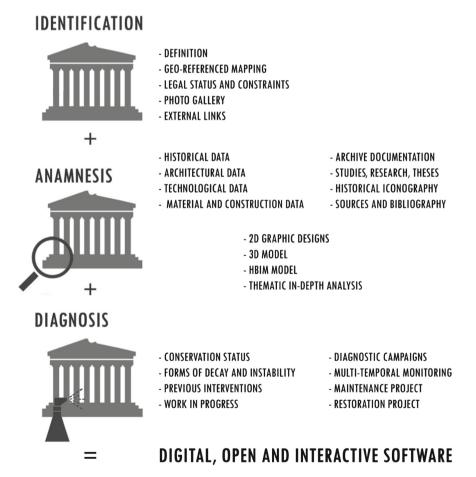

Rethinking this system, by channeling all the data into a single reference tool, can therefore allow for a complete knowledge and anamnesis of the Heritage, avoiding the risk of making incorrect planning choices because they lack an adequate knowledge base of the Heritage on which we are going to intervene.

The availability of this information is, therefore, a fundamental aid to research and to the definition of restoration and maintenance interventions, as it would guarantee the easy retrieval of general and specific information on the building under study or intervention.

The structuring of online Information Technology (IT) platforms that can be implemented with continuously updated data (such as works in progress or monitoring campaigns) represents an extraordinary tool for the knowledge and dissemination of the Heritage, for the restoration works to be planned and, to avoid the dispersion of known and unknown data.