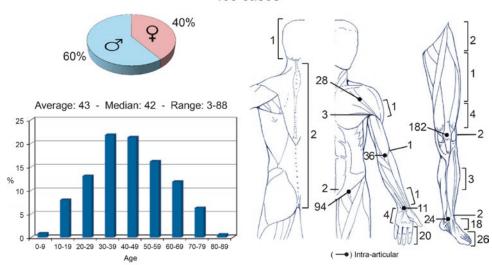

## Synovial Chondromatosis 468 cases

1900-2017 - Istituto Ortopedico Rizzoli - Laboratory of Experimental Oncology - Section of Epidemiology - Bologna - Italy

The updated online version of this chapter can be found at https://doi.org/10.1007/978-3-030-29676-6\_28